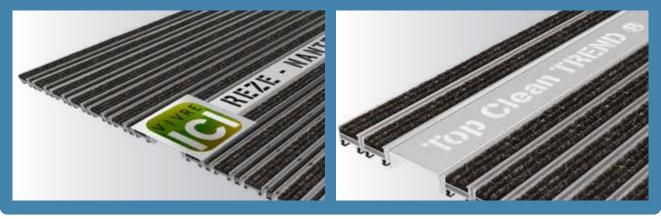

## PREMIUM ALUPROFILE MATS

The outstanding impact sound insulation is based on highly effective grooved rubber, which is incorporated into the aluminium profile. The grooved rubber provides excellent sound insulation on the underside of the profile, whilst also ensuring that moisture is removed reliably. Our PREMIUM aluprofile mat range includes the Top Clean TREND<sup>®</sup>, STABIL, OBJEKT and GREEN MOTION variants.

### **PRACTICAL TIP:**

Large entrances in sophisticated architecture benefit from the superior size and impressive performance of our Top Clean STABIL XL with its extremely durable profile system.