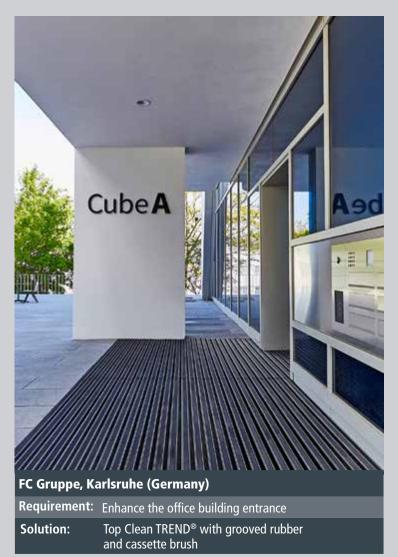

### ZONE 1

Grooved rubber

Cassette brush

ZONE 1 ZONE 2

Grooved rubber and brush strip

ZONE 1