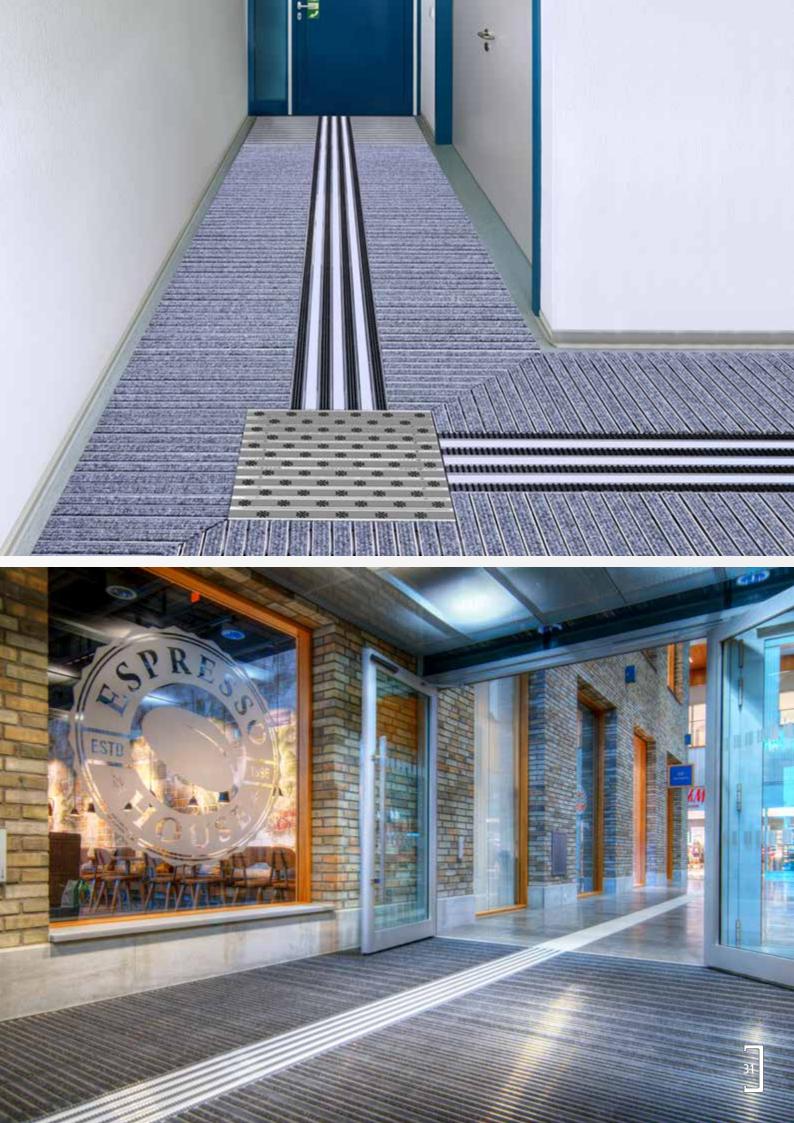

## SEEING AND FEELING. ORIENTATION WITH ALL THE SENSES.

Visual guidance and orientation systems are essential nowadays, especially in the entrance areas of public buildings. However, even more than that is needed. Only a tactile guidance system provides reliable orientation for visually impaired and blind people. To meet both these requirements, we have developed a concept with floor indicators to point the way.

## SAFE CLEAN TREND WITH LUMINESCENT FEATURES

Using white safety strips, we create a sharp contrast to the remaining components and make the entrance mat particularly visible – even for those with limited vision. The special pigments in the safety strips store light energy and also provide a sustained luminous effect if the lighting suddenly fails.

## SAFE CLEAN TREND WITH ADDITIONAL TACTILE GUIDANCE SYSTEM

So that people with physical disabilities and visual impairments can find their way safely, we offer the luminescent safety strips of Safe Clean TREND in combination with our tactile guidance system. In this way, by means of orientation with all the senses, you can achieve a high level of safety in your entrance area.

## MORE THAN JUST A MAT. INDISPENSABLE FOR YOUR IMAGE.

Surface lay barrier mats are, of course, highly recommended when it comes to collecting dirt in buildings with lots of visitors or in areas subject to great strain. That goes without saying. However, our high-quality, long-lasting surface lay barrier mats have much more than that to offer entrances, corridors, lifts and reception areas. In addition to their ability to collect dirt and moisture, they also perform other functions.