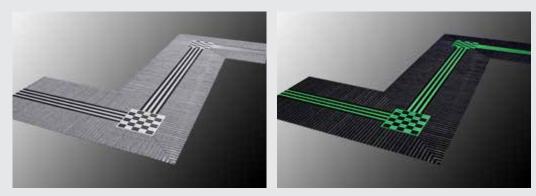

## A CLEAR EDGE. THANKS TO ELEGANT T-BARS.

We are perfectionists not only with regard to functionality and quality, but also in terms of appearance. We use our wide range of design options to create tailored solutions that take on

the structures, lines and joints of the location in question and adapt perfectly to the floor covering. One possibility here is the visual separation of adjoining entrance mats and areas within a matting system. This is where the aluminium T-bar comes in.

The T-bars are suitable for use both indoors and outdoors. The mat parts can be easily removed in order to clean the mat bed.

Simplify the laying of the mats by using T-Bars!

https://www.geggus.sg/ products/entrance-mats/ accessories/t-bars