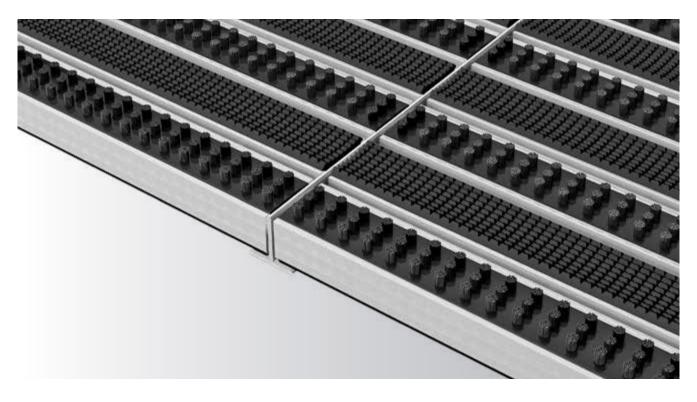

## FOR SYSTEMATIC PROTECTION. ASSURED VALUE FOR MONEY.

Our 3-zone solution takes dirt collection to a new dimension. With a universal design, our entrance matting systems can be ideally aligned with the respective requirements – be it indoors, outside the building or in the intermediate zones – and combined to form perfect individual clean-off zones.

Systematic step by step: Our profile inlays with various combinations of materials ensure that moisture and coarse dirt are reliably removed from shoe soles and not carried further indoors – before people actually enter the building and especially in frequently used entrance areas.

We also take a systematic approach to the issue of safety. Protection against moisture and dirt, combined with the anti-slip function, lead to a lasting reduction in the risk of accidents and ensure greater safety.