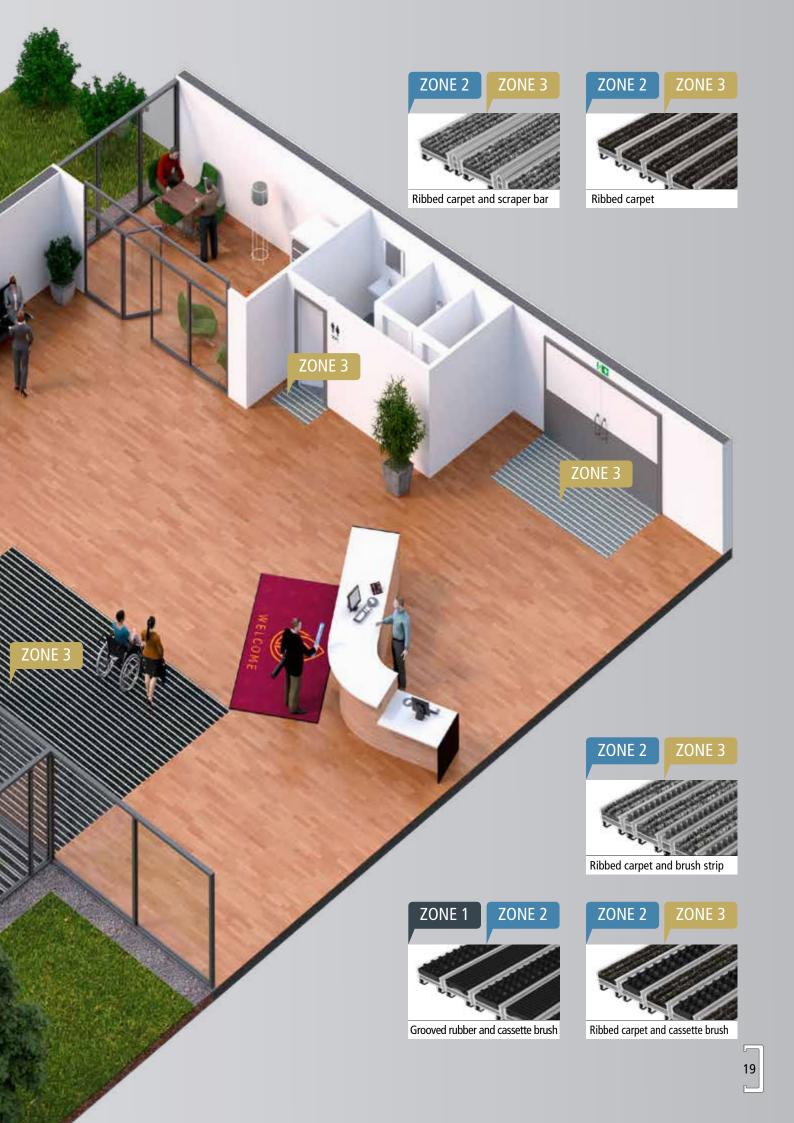

## FOR SYSTEMATIC PROTECTION. ASSURED VALUE FOR MONEY.

Our 3-zone solution takes dirt collection to a new dimension. With a universal design, our entrance matting systems can be ideally aligned with the respective requirements – be it indoors, outside the building or in the intermediate zones – and combined to form perfect individual clean-off zones.

Systematic step by step: Our profile inlays with various combinations of materials ensure that moisture and coarse dirt are reliably removed from shoe soles and not carried further indoors – before people actually enter the building and especially in frequently used entrance areas.

We also take a systematic approach to the issue of safety. Protection against moisture and dirt, combined with the anti-slip function, lead to a lasting reduction in the risk of accidents and ensure greater safety.

## THREE CLEAN-OFF ZONES. COMBINED IN A SINGLE SOLUTION.

### ZONE 1

### ZONE 2

### ZONE 3

## THE IDEAL LEVEL OF PROTECTION. IN EVERY AREA.

An entrance matting system is most effective if the profile, material and length are combined in the ideal way to meet requirements. This is the only way to achieve a lasting reduction in the quantities of dirt and moisture. And it is the only way to minimise the risk of slipping, protect adjoining floors, cut cleaning costs and preserve the value of the property. This is true not only for the entrance area, but also for many other doorways to a building. Simply everywhere where a substantial amount of dirt is to be found.

To achieve the optimum effect in every area, we develop and produce the appropriate system solution "Handmade in Germany": based on different installation heights and material strengths and a specially selected combination of materials.