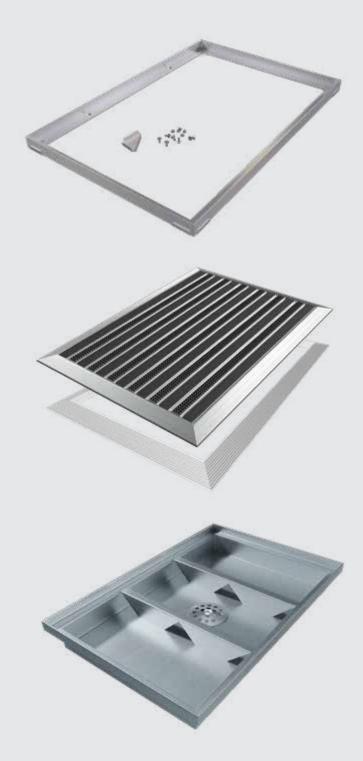

## PERFECTION IN EVERY DETAIL. HIGH-PRECISION ACCESSORIES.

Numerous details turn our solutions into the perfect matting systems. This includes high-quality accessories, precise installation, an exact fit and reliable functionality with guaranteed easy cleaning. Be it angle frames, ramped edge frames or dirt collection trays, our accessories are as flexible as us and our entire product range. Just get in touch and we'll provide you with extensive, personal advice.

### ANGLE FRAMES

The angle frames ensure that the matting system is optimally anchored. Regardless of whether they are made of high-quality stainless steel or aluminium, in the basic variant or with special shapes, we will adapt the angle frames together with the corresponding corner connections to accommodate your individual requirements.

### **RAMPED EDGE FRAMES**

Even if a subsequent installation without a floor recess is planned, we have the ideal solution. Designed for all Top Clean aluprofile mats with a height of 10/12 mm or 17 mm, the ramped edge frames allow the matting system to be installed quickly on a flat floor. This allows people to walk over the mat safely, with no tripping hazards, even with a wheelchair or buggy.

### DIRT COLLECTION TRAYS

Whether they are made of stainless steel or aluminium, our dirt collection trays provide enhanced dirt collection and regulated water drainage. What's more, they do so completely reliably, thus making the trays essential for entrance areas with no roof.