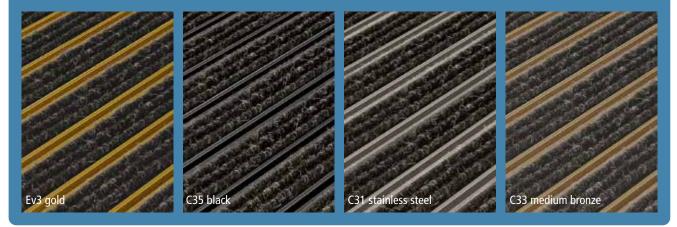

## ANODISED PROFILES

A high-quality finish makes your one-off item perfect. Coloured anodised frames and aluminium profiles make for a fascinating and perfectly matched design. Be it in gold, black or bronze, the exclusive anodised finish sets the entrance matting system apart from the rest. It also has some impressive functional advantages. The anodisation makes the surface particularly hard and scratch-proof, while providing additional protection against corrosion or chemical influences.