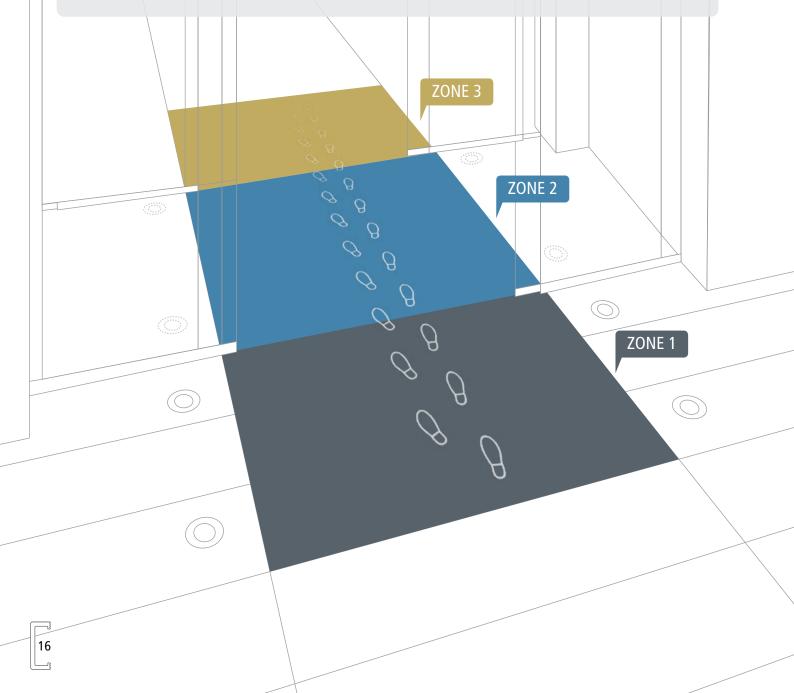

## FOR SYSTEMATIC PROTECTION. ASSURED VALUE FOR MONEY.

Our 3-zone solution takes dirt collection to a new dimension. With a universal design, our entrance matting systems can be ideally aligned with the respective requirements – be it indoors, outside the building or in the intermediate zones – and combined to form perfect individual clean-off zones.

## THREE CLEAN-OFF ZONES. COMBINED IN A SINGLE SOLUTION.

### ZONE 1

### **OUTDOOR AREA**

Absorption of coarse dirt: Removal of dirt before entering the building

#### Effect:

Increased effectiveness of subsequent entrance mats

Advantage: Protection against coarse dirt and moisture

PRODUCTS:

Matting systems for outdoor areas

IRT INGRES

### ZONE 2

### **INTERMEDIATE ZONE**

Frequently used entrance areas: Efficient removal of even large quantities of dirt

Effect: Reinforced protection function in combination with zone 1 entrance mats

Advantage: Protection against coarse dirt and moisture

### PRODUCTS:

Matting systems for indoor areas Matting systems for outdoor areas

### ZONE 3

### **INDOOR AREA**

Absorption of fine dirt: Reliable protection against fine dirt particles and residual moisture

Effect:

Lasting absorption of persistent dirt and moisture

Advantage: Additionally reduces dirt and moisture, and stops it being carried into the building

PRODUCTS:

Matting systems for indoor areas

THE ADVANTAGES AT A GLANCE:

- Substantial reduction of dirt ingress
- Clear decrease in cleaning costs
- Protection of high-quality adjoining floors
- Long-term preservation of the building's value